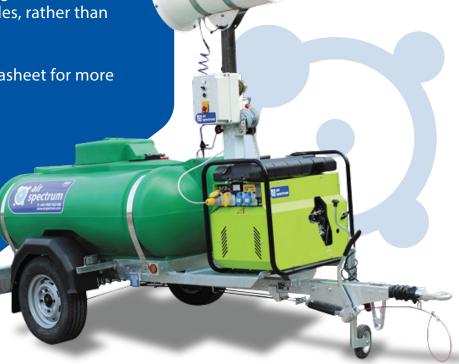

#### **HOW IT WORKS**

The system works most efficiently with the ODR range of additives, non-toxic odour neutralizers supplied by Air Spectrum. The correct amount of ODR (dependant on which range) is put directly into the 1125L bowser and water from a clean, potable supply is then added to top up. The Rotary Atomiser Mobile operates with a simple on/off switch and produces 20m of finely atomised mist, allowing close targeting of odours. Delivering an effective mobile solution to dust and odour problems.

AVAILABLE WITH OR WITHOUT A GENERATOR

## **FEATURES**

- 1125 Bowser tank provides a full days operation before refilling
- 20m dispersion coverage delivering accurate localised treatment
- Highly mobile, with integral trailer